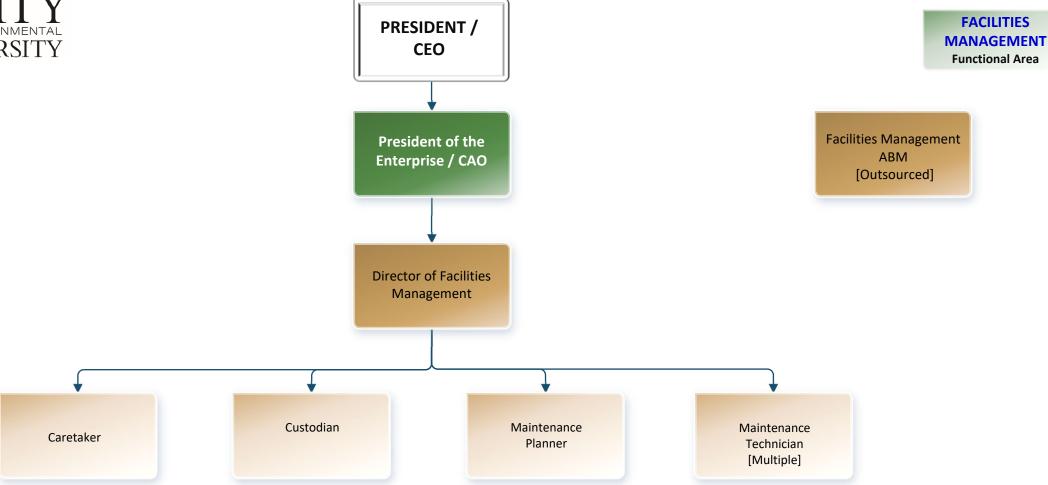

| Abc     | Dotted Line Report         |
| EdSV-M                  | Enterprise dedicated to Sustainable Ventures – McKay Farm & Research Station | 600000  |                            |
| EdSV-S                  | Enterprise dedicated to Sustainable Ventures – Sky Lodge                     |         | Functional Authority       |
| SV-C                    | Sustainable Ventures – UnityStore                                            |         |                            |
| SV-M                    | Sustainable Ventures – McKay Farm & Research Station                         | l       | Dotted Line Reporting      |
| SV-S                    | Sustainable Ventures – Sky Lodge                                             |         |                            |

















**IT Software** 

Developer

Lead





**MARKETING** 

**Functional Area** 





POSITION IDENTIFIER KEY

EdSV-M Enterprise dedicated to Sustainable Ventures - McKay Farm & Research Station

EdCI Enterprise dedicated to Career Institute

SV-C Sustainable Ventures - Unity Store

5V-5 Sustainable Ventures - Sky Lodge

EdDE Enterprise dedicated to Distance Education

EdiE Enterprise dedicated to In-Person Education

EdSV Enterprise dedicated to Sustainable Ventures

EdSV-S Enterprise dedicated to Sustainable Ventures - Sky Lodge

SV-M Sustainable Ventures - McKay Farm & Research Station

Abc Manager Dotted Line Report

Abc Dotted Line Report

Functional Authority

Dotted Line Reporting



SV-S Sustainable Ventures - Sky Lodge



**Public Safety** 

Officer





**Public Safety**