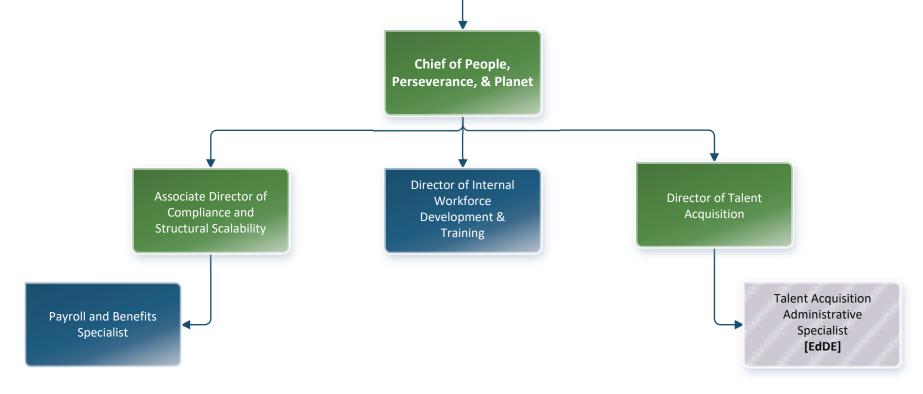

| Abc     | Dotted Line Report         |
| EdSV-M                  | Enterprise dedicated to Sustainable Ventures – McKay Farm & Research Station | 600000  |                            |
| EdSV-S                  | Enterprise dedicated to Sustainable Ventures – Sky Lodge                     |         | Functional Authority       |
| SV-C                    | Sustainable Ventures – UnityStore                                            |         |                            |
| SV-M                    | Sustainable Ventures – McKay Farm & Research Station                         | l       | Dotted Line Reporting      |
| SV-S                    | Sustainable Ventures – Sky Lodge                                             |         |                            |

















**IT Software** 

Developer

Lead





**MARKETING** 

**Functional Area** 





POSITION IDENTIFIER KEY

EdSV-M Enterprise dedicated to Sustainable Ventures - McKay Farm & Research Station

EdCI Enterprise dedicated to Career Institute

SV-C Sustainable Ventures - Unity Store

5V-5 Sustainable Ventures - Sky Lodge

EdDE Enterprise dedicated to Distance Education

EdiE Enterprise dedicated to In-Person Education

EdSV Enterprise dedicated to Sustainable Ventures

EdSV-S Enterprise dedicated to Sustainable Ventures - Sky Lodge

SV-M Sustainable Ventures - McKay Farm & Research Station

Abc Manager Dotted Line Report

Abc Dotted Line Report

Functional Authority

Dotted Line Reporting



SV-S Sustainable Ventures - Sky Lodge



**Public Safety** 

Officer





**Public Safety** Securit