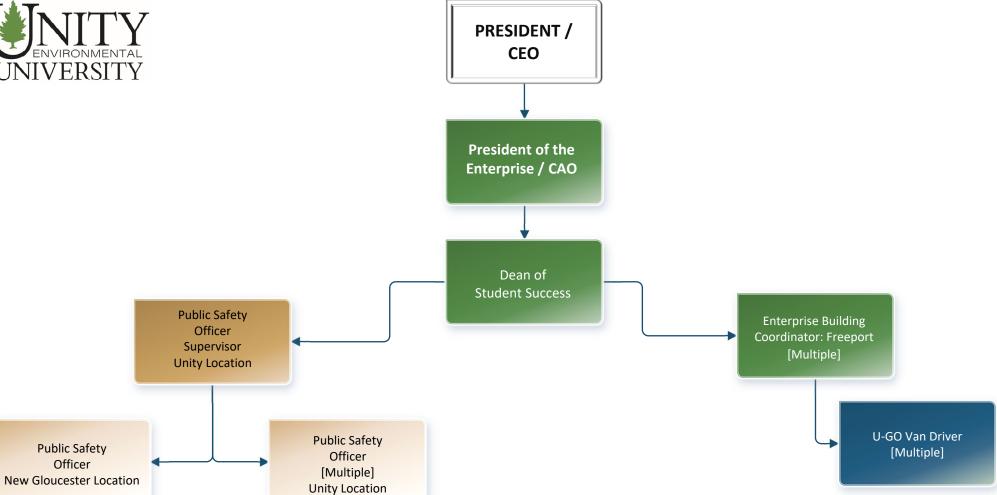

SV-S Sustainable Ventures - Sky Lodge

**Public Safety** 

Officer

**Public Safety** Securitas [Outsourced]

SV-S Sustainable Ventures - Sky Lodge

[Multiple]

Faculty Adjunct [Multiple]