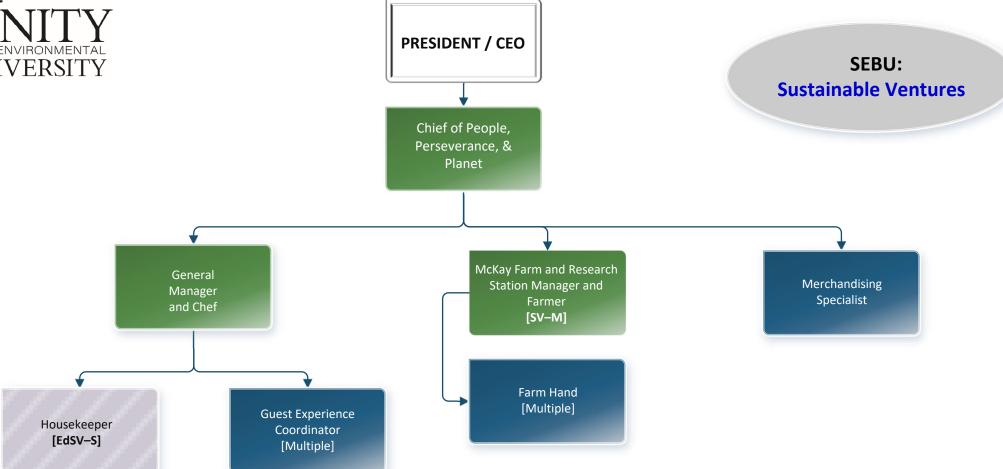

ACADEMICS
Functional Area

**BUSINESS**Functional Area

PRESIDENT / CEO

| POSITION IDENTIFIER KEY |                                                                              | 000000  |                            |
|-------------------------|------------------------------------------------------------------------------|---------|----------------------------|
| EdCI                    | Enterprise dedicated to Career Institute                                     | Abc     | Manager Dotted Line Report |
| EdDE                    | Enterprise dedicated to Distance Education                                   | V00000  | manager bottes care report |
| EdIE                    | Enterprise dedicated to In-Person Education                                  | 9000000 |                            |
| EdSV                    | Enterprise dedicated to Sustainable Ventures                                 | Abc     | Dotted Line Report         |
| EdSV-M                  | Enterprise dedicated to Sustainable Ventures – McKay Farm & Research Station | 600000  |                            |
| EdSV-S                  | Enterprise dedicated to Sustainable Ventures – Sky Lodge                     |         | Functional Authority       |
| SV-C                    | Sustainable Ventures – UnityStore                                            |         |                            |
| SV-M                    | Sustainable Ventures – McKay Farm & Research Station                         | l       | Dotted Line Reporting      |
| SV-S                    | Sustainable Ventures – Sky Lodge                                             |         |                            |