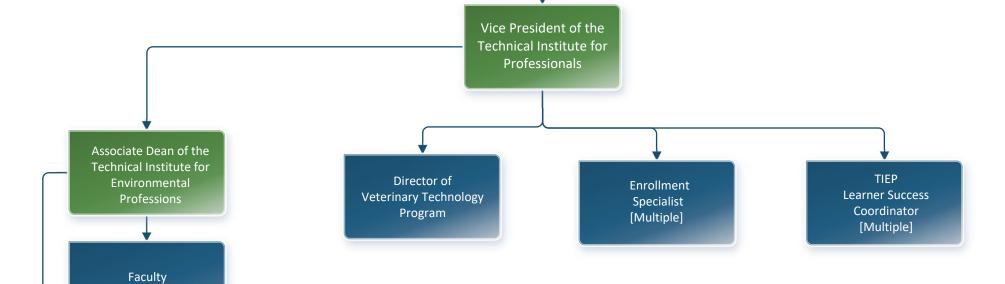

e dedicated to Sustainable Ventures - McKay Farm & Research Station

EdCI Enterprise dedicated to Career Institute

SV-C Sustainable Ventures - Unity Store

5V-5 Sustainable Ventures - Sky Lodge

EdDE Enterprise dedicated to Distance Education

EdiE Enterprise dedicated to In-Person Education

EdSV Enterprise dedicated to Sustainable Ventures

EdSV-S Enterprise dedicated to Sustainable Ventures - Sky Lodge

SV-M Sustainable Ventures - McKay Farm & Research Station

Abc Manager Dotted Line Report

Abc Dotted Line Report

Functional Authority

Dotted Line Reporting



SV-S Sustainable Ventures - Sky Lodge



**Public Safety** 

Officer





**Public Safety** Securitas [Outsourced]



SV-S Sustainable Ventures - Sky Lodge

















[Multiple]

Faculty Adjunct [Multiple]

## ON HOLD