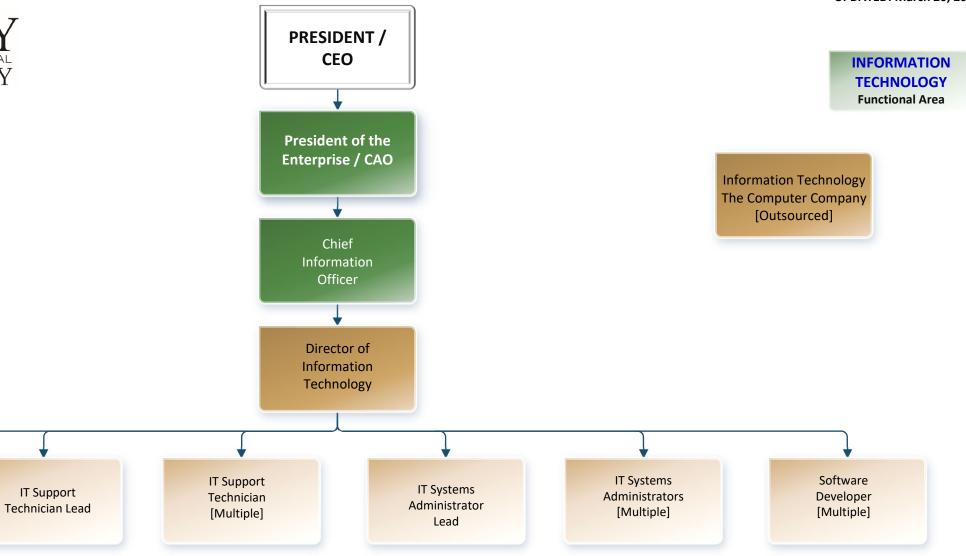

Report         |
| EdSV-M                  | Enterprise dedicated to Sustainable Ventures – McKay Farm & Research Station | 600000  |                            |
| EdSV-S                  | Enterprise dedicated to Sustainable Ventures – Sky Lodge                     |         | Functional Authority       |
| SV-C                    | Sustainable Ventures – UnityStore                                            |         |                            |
| SV-M                    | Sustainable Ventures – McKay Farm & Research Station                         | l       | Dotted Line Reporting      |
| SV-S                    | Sustainable Ventures – Sky Lodge                                             |         |                            |

















**IT Software** 

Developer

Lead





**MARKETING** 

**Functional Area** 





POSITION IDENTIFIER KEY

EdSV-M Enterprise dedicated to Sustainable Ventures - McKay Farm & Research Station

EdCI Enterprise dedicated to Career Institute

SV-C Sustainable Ventures - Unity Store

5V-5 Sustainable Ventures - Sky Lodge

EdDE Enterprise dedicated to Distance Education

EdiE Enterprise dedicated to In-Person Education

EdSV Enterprise dedicated to Sustainable Ventures

EdSV-S Enterprise dedicated to Sustainable Ventures - Sky Lodge

SV-M Sustainable Ventures - McKay Farm & Research Station

Abc Manager Dotted Line Report

Abc Dotted Line Report

Functional Authority

Dotted Line Reporting



SV-S Sustainable Ventures - Sky Lodge



**Public Safety** 

Officer





**Public Safety** Securitas [Outsourced]



SV-S Sustainable Ventu