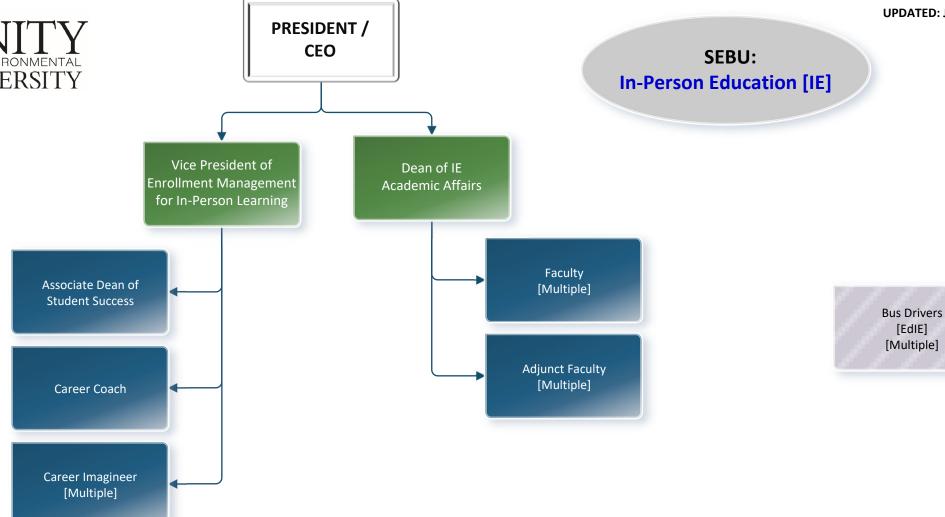

ACADEMICS
Functional Area

**BUSINESS**Functional Area

PRESIDENT / CEO

| POSITION IDENTIFIER KEY |                                                                              | 000000  |                            |
|-------------------------|------------------------------------------------------------------------------|---------|----------------------------|
| EdCI                    | Enterprise dedicated to Career Institute                                     | Abc     | Manager Dotted Line Report |
| EdDE                    | Enterprise dedicated to Distance Education                                   | V00000  | manager bottes care report |
| EdIE                    | Enterprise dedicated to In-Person Education                                  | 9000000 |                            |
| EdSV                    | Enterprise dedicated to Sustainable Ventures                                 | Abc     | Dotted Line Report         |
| EdSV-M                  | Enterprise dedicated to Sustainable Ventures – McKay Farm & Research Station | 600000  |                            |
| EdSV-S                  | Enterprise dedicated to Sustainable Ventures – Sky Lodge                     |         | Functional Authority       |
| SV-C                    | Sustainable Ventures – UnityStore                                            |         |                            |
| SV-M                    | Sustainable Ventures – McKay Farm & Research Station                         | l       | Dotted Line Reporting      |
| SV-S                    | Sustainable Ventures – Sky Lodge                                             |         |                            |