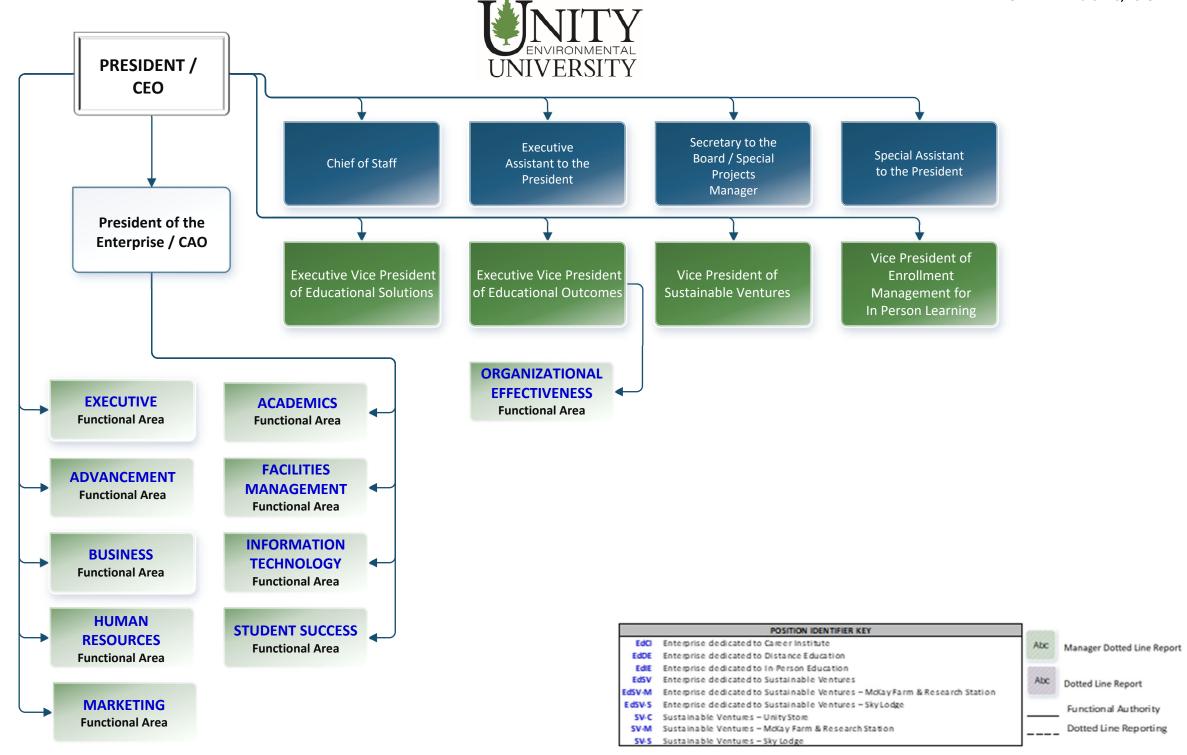

ACADEMICS
Functional Area

**BUSINESS**Functional Area

PRESIDENT / CEO

| POSITION IDENTIFIER KEY |                                                                              | 000000  |                            |
|-------------------------|------------------------------------------------------------------------------|---------|----------------------------|
| EdCI                    | Enterprise dedicated to Career Institute                                     | Abc     | Manager Dotted Line Report |
| EdDE                    | Enterprise dedicated to Distance Education                                   | V00000  | manager bottes care report |
| EdIE                    | Enterprise dedicated to In-Person Education                                  | 9000000 |                            |
| EdSV                    | Enterprise dedicated to Sustainable Ventures                                 | Abc     | Dotted Line Report         |
| EdSV-M                  | Enterprise dedicated to Sustainable Ventures – McKay Farm & Research Station | 600000  |                            |
| EdSV-S                  | Enterprise dedicated to Sustainable Ventures – Sky Lodge                     |         | Functional Authority       |
| SV-C                    | Sustainable Ventures – UnityStore                                            |         |                            |
| SV-M                    | Sustainable Ventures – McKay Farm & Research Station                         | l       | Dotted Line Reporting      |
| SV-S                    | Sustainable Ventures – Sky Lodge                                             |         |                            |

**IT Software** 

Developer

Lead

**MARKETING** 

**Functional Area** 

POSITION IDENTIFIER KEY

EdSV-M Enterprise dedicated to Sustainable Ventures - McKay Farm & Research Station

EdCI Enterprise dedicated to Career Institute

SV-C Sustainable Ventures - Unity Store

5V-5 Sustainable Ventures - Sky Lodge

EdDE Enterprise dedicated to Distance Education

EdiE Enterprise dedicated to In-Person Education

EdSV Enterprise dedicated to Sustainable Ventures

EdSV-S Enterprise dedicated to Sustainable Ventures - Sky Lodge

SV-M Sustainable Ventures - McKay Farm & Research Station

Abc Manager Dotted Line Report

Abc Dotted Line Report

Functional Authority

Dotted Line Reporting

SV-S Sustainable Ventures - Sky Lodge

**Public Safety** 

Officer

**Public Safety** Securitas [Outsourced]

SV-S Sustainable Ventures - Sky Lodge

[Multiple]

Faculty Adjunct [Multiple]