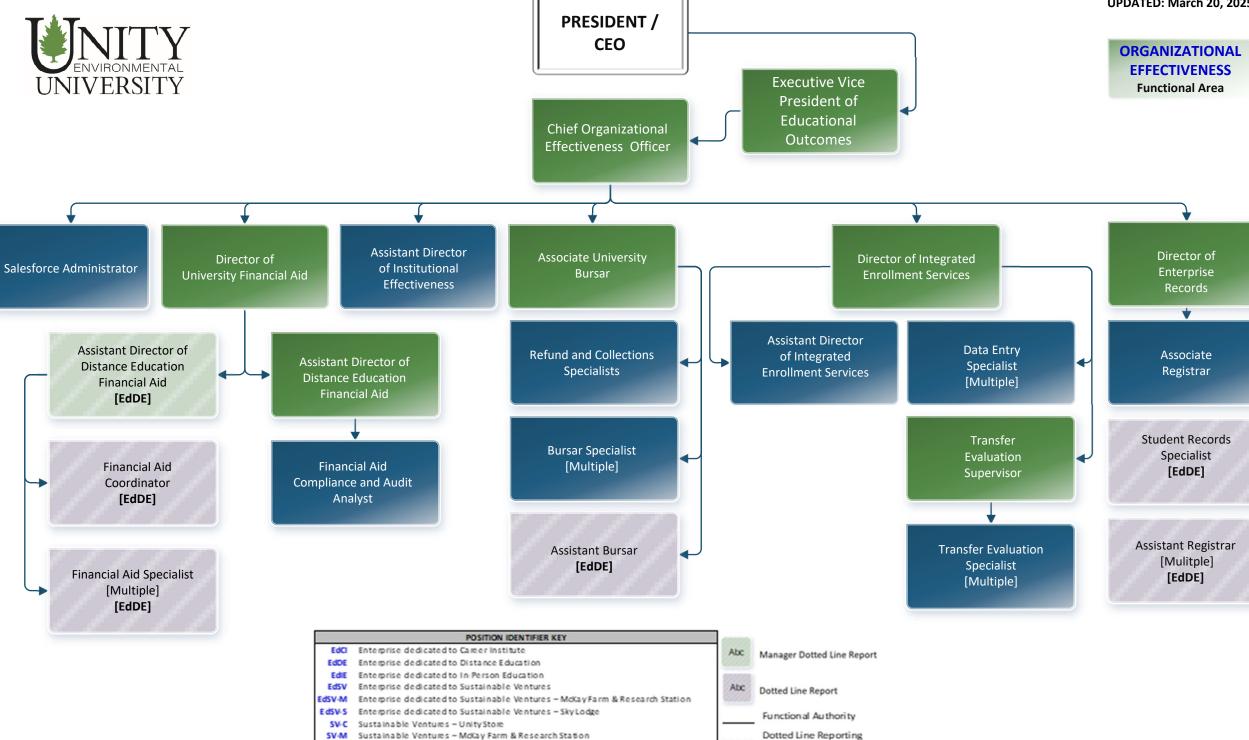

ACADEMICS
Functional Area

**BUSINESS**Functional Area

PRESIDENT / CEO

| POSITION IDENTIFIER KEY |                                                                              | 000000  |                            |
|-------------------------|------------------------------------------------------------------------------|---------|----------------------------|
| EdCI                    | Enterprise dedicated to Career Institute                                     | Abc     | Manager Dotted Line Report |
| EdDE                    | Enterprise dedicated to Distance Education                                   | V00000  | manager bottes care report |
| EdIE                    | Enterprise dedicated to In-Person Education                                  | 9000000 |                            |
| EdSV                    | Enterprise dedicated to Sustainable Ventures                                 | Abc     | Dotted Line Report         |
| EdSV-M                  | Enterprise dedicated to Sustainable Ventures – McKay Farm & Research Station | 600000  |                            |
| EdSV-S                  | Enterprise dedicated to Sustainable Ventures – Sky Lodge                     |         | Functional Authority       |
| SV-C                    | Sustainable Ventures – UnityStore                                            |         |                            |
| SV-M                    | Sustainable Ventures – McKay Farm & Research Station                         | l       | Dotted Line Reporting      |
| SV-S                    | Sustainable Ventures – Sky Lodge                                             |         |                            |