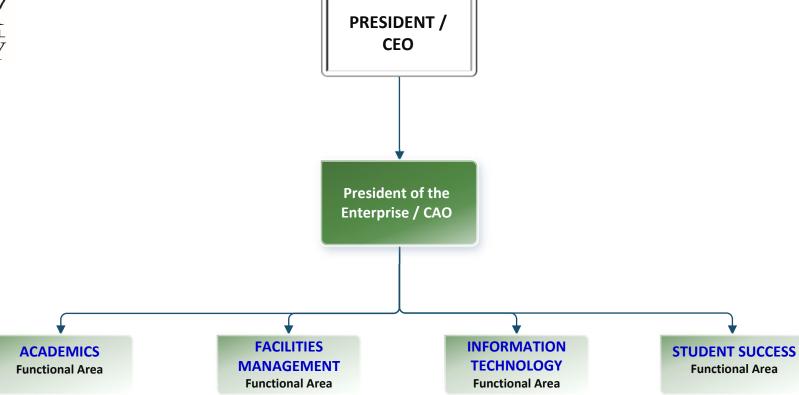

ACADEMICS
Functional Area

**BUSINESS**Functional Area

PRESIDENT / CEO

| POSITION IDENTIFIER KEY |                                                                              | 000000  |                            |
|-------------------------|------------------------------------------------------------------------------|---------|----------------------------|
| EdCI                    | Enterprise dedicated to Career Institute                                     | Abc     | Manager Dotted Line Report |
| EdDE                    | Enterprise dedicated to Distance Education                                   | V00000  | manager bottes care report |
| EdIE                    | Enterprise dedicated to In-Person Education                                  | 9000000 |                            |
| EdSV                    | Enterprise dedicated to Sustainable Ventures                                 | Abc     | Dotted Line Report         |
| EdSV-M                  | Enterprise dedicated to Sustainable Ventures – McKay Farm & Research Station | 600000  |                            |
| EdSV-S                  | Enterprise dedicated to Sustainable Ventures – Sky Lodge                     |         | Functional Authority       |
| SV-C                    | Sustainable Ventures – UnityStore                                            |         |                            |
| SV-M                    | Sustainable Ventures – McKay Farm & Research Station                         | l       | Dotted Line Reporting      |
| SV-S                    | Sustainable Ventures – Sky Lodge                                             |         |                            |