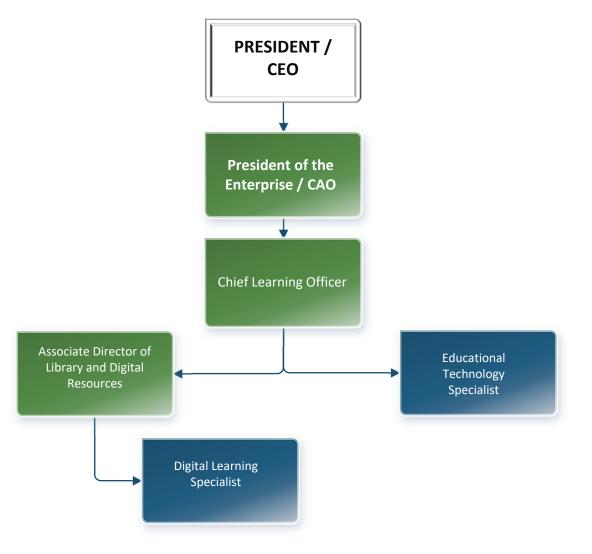

ACADEMICS
Functional Area















**BUSINESS**Functional Area



PRESIDENT / CEO





| POSITION IDENTIFIER KEY |                                                                              | 000000  |                            |
|-------------------------|------------------------------------------------------------------------------|---------|----------------------------|
| EdCI                    | Enterprise dedicated to Career Institute                                     | Abc     | Manager Dotted Line Report |
| EdDE                    | Enterprise dedicated to Distance Education                                   | V00000  | manager bottes care report |
| EdIE                    | Enterprise dedicated to In-Person Education                                  | 9000000 |