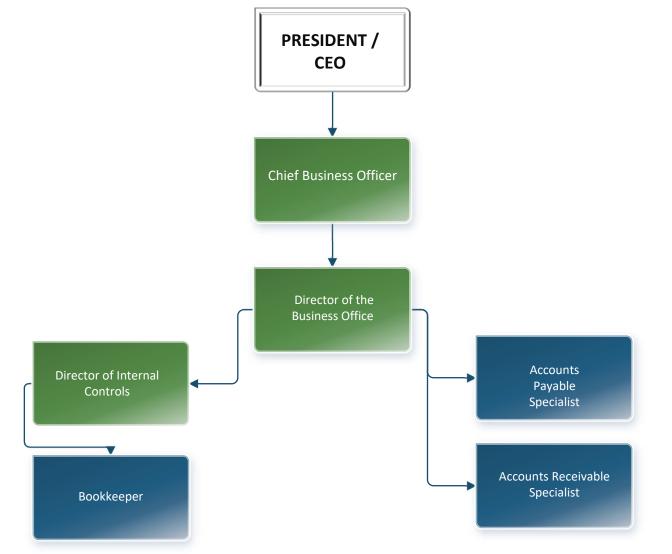

ACADEMICS
Functional Area















**BUSINESS**Functional Area



PRESIDENT / CEO





| POSITION IDENTIFIER KEY |                                                                              | 000000  |                            |
|-------------------------|------------------------------------------------------------------------------|---------|----------------------------|
| EdCI                    | Enterprise dedicated to Career Institute                                     | Abc     | Manager Dotted Line Report |
| EdDE                    | Enterprise dedicated to Distance Education                                   | V00000  | manager bottes care report |
| EdIE                    | Enterprise dedicated to In-Person Education                                  | 9000000 |                            |
| EdSV