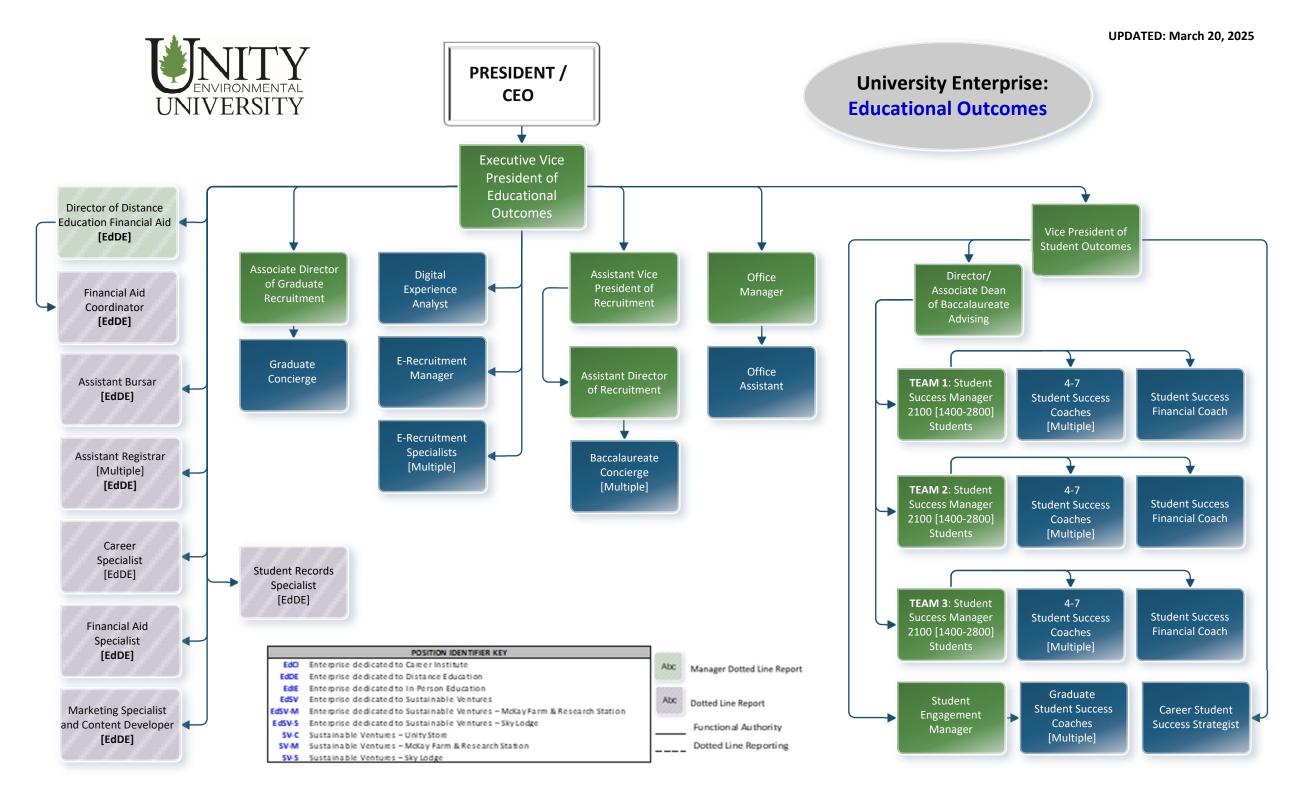

ACADEMICS
Functional Area

**BUSINESS**Functional Area

PRESIDENT / CEO

| POSITION IDENTIFIER KEY |                                                                              | 000000  |                            |
|-------------------------|------------------------------------------------------------------------------|---------|----------------------------|
| EdCI                    | Enterprise dedicated to Career Institute                                     | Abc     | Manager Dotted Line Report |
| EdDE                    | Enterprise dedicated to Distance Education                                   | V00000  | manager bottes care report |
| EdIE                    | Enterprise dedicated to In-Person Education                                  | 9000000 |                            |
| EdSV                    | Enterprise dedicated to Sustainable Ventures                                 | Abc     | Dotted Line Report         |
| EdSV-M                  | Enterprise dedicated to Sustainable Ventures – McKay Farm & Research Station | 600000  |                            |
| EdSV-S                  | Enterprise dedicated to Sustainable Ventures – Sky Lodge                     |         | Functional Authority       |
| SV-C                    | Sustainable Ventures – UnityStore                                            |         |                            |
| SV-M                    | Sustainable Ventures – McKay Farm & Research Station                         | l       | Dotted Line Reporting      |
| SV-S                    | Sustainable Ventures – Sky Lodge                                             |         |                            |